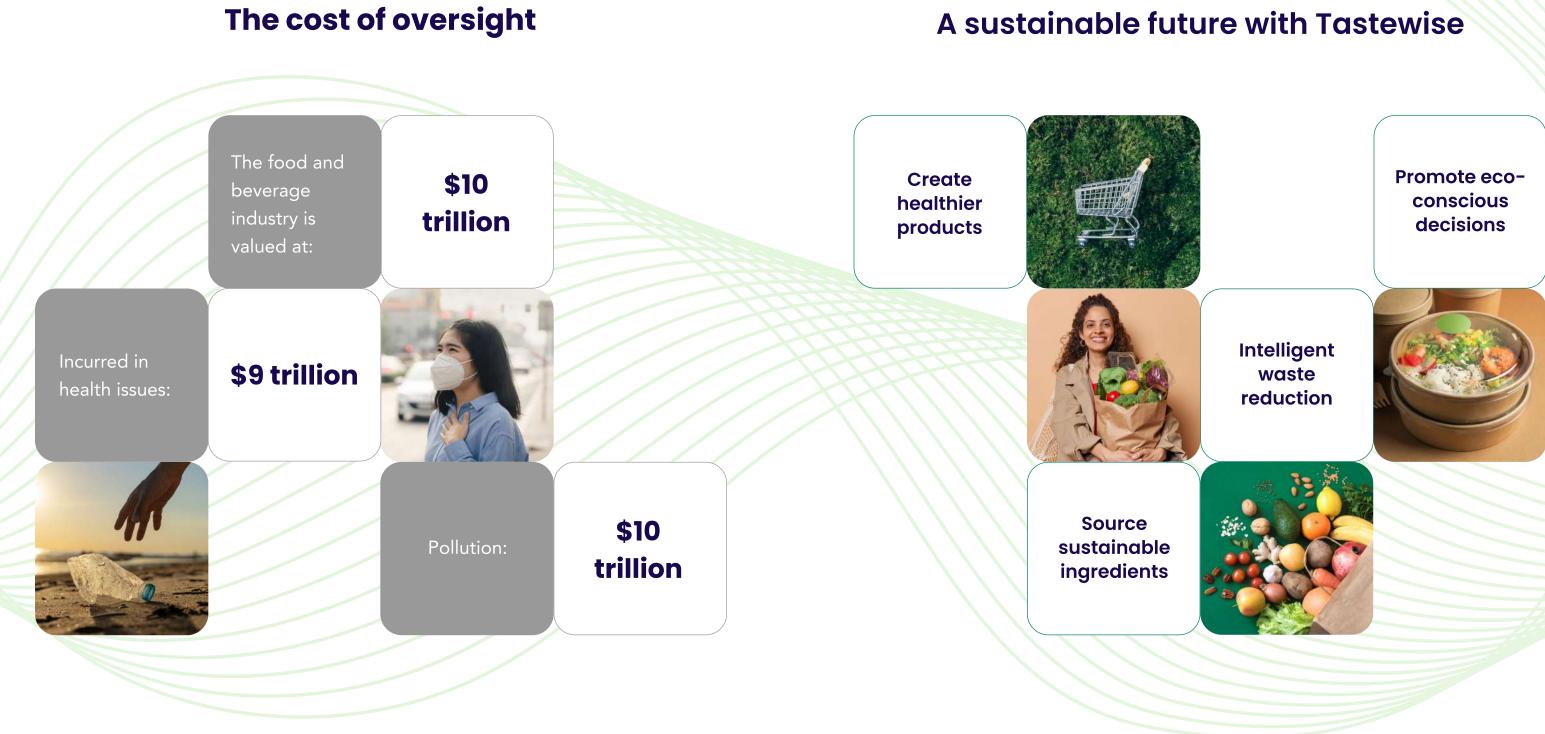

## Tastewise: Driving sustainability in the food & beverage industry

Artificial intelligence holds the key to transforming the food industry, promoting sustainable practices from initial product design to final packaging. Al-powered insights enable CPGs to make better decisions for resource optimization, waste reduction, and eco-conscious choices throughout the entire process.

## Leverage Tastewise to achieve your sustainability goals

The industry must adapt, and sustainability is key. At Tastewise, we're revolutionizing

how data shapes decisions in food. Our end-to-end Generative AI consumer data platform puts people first, fostering a resilient industry with ethical data practices.