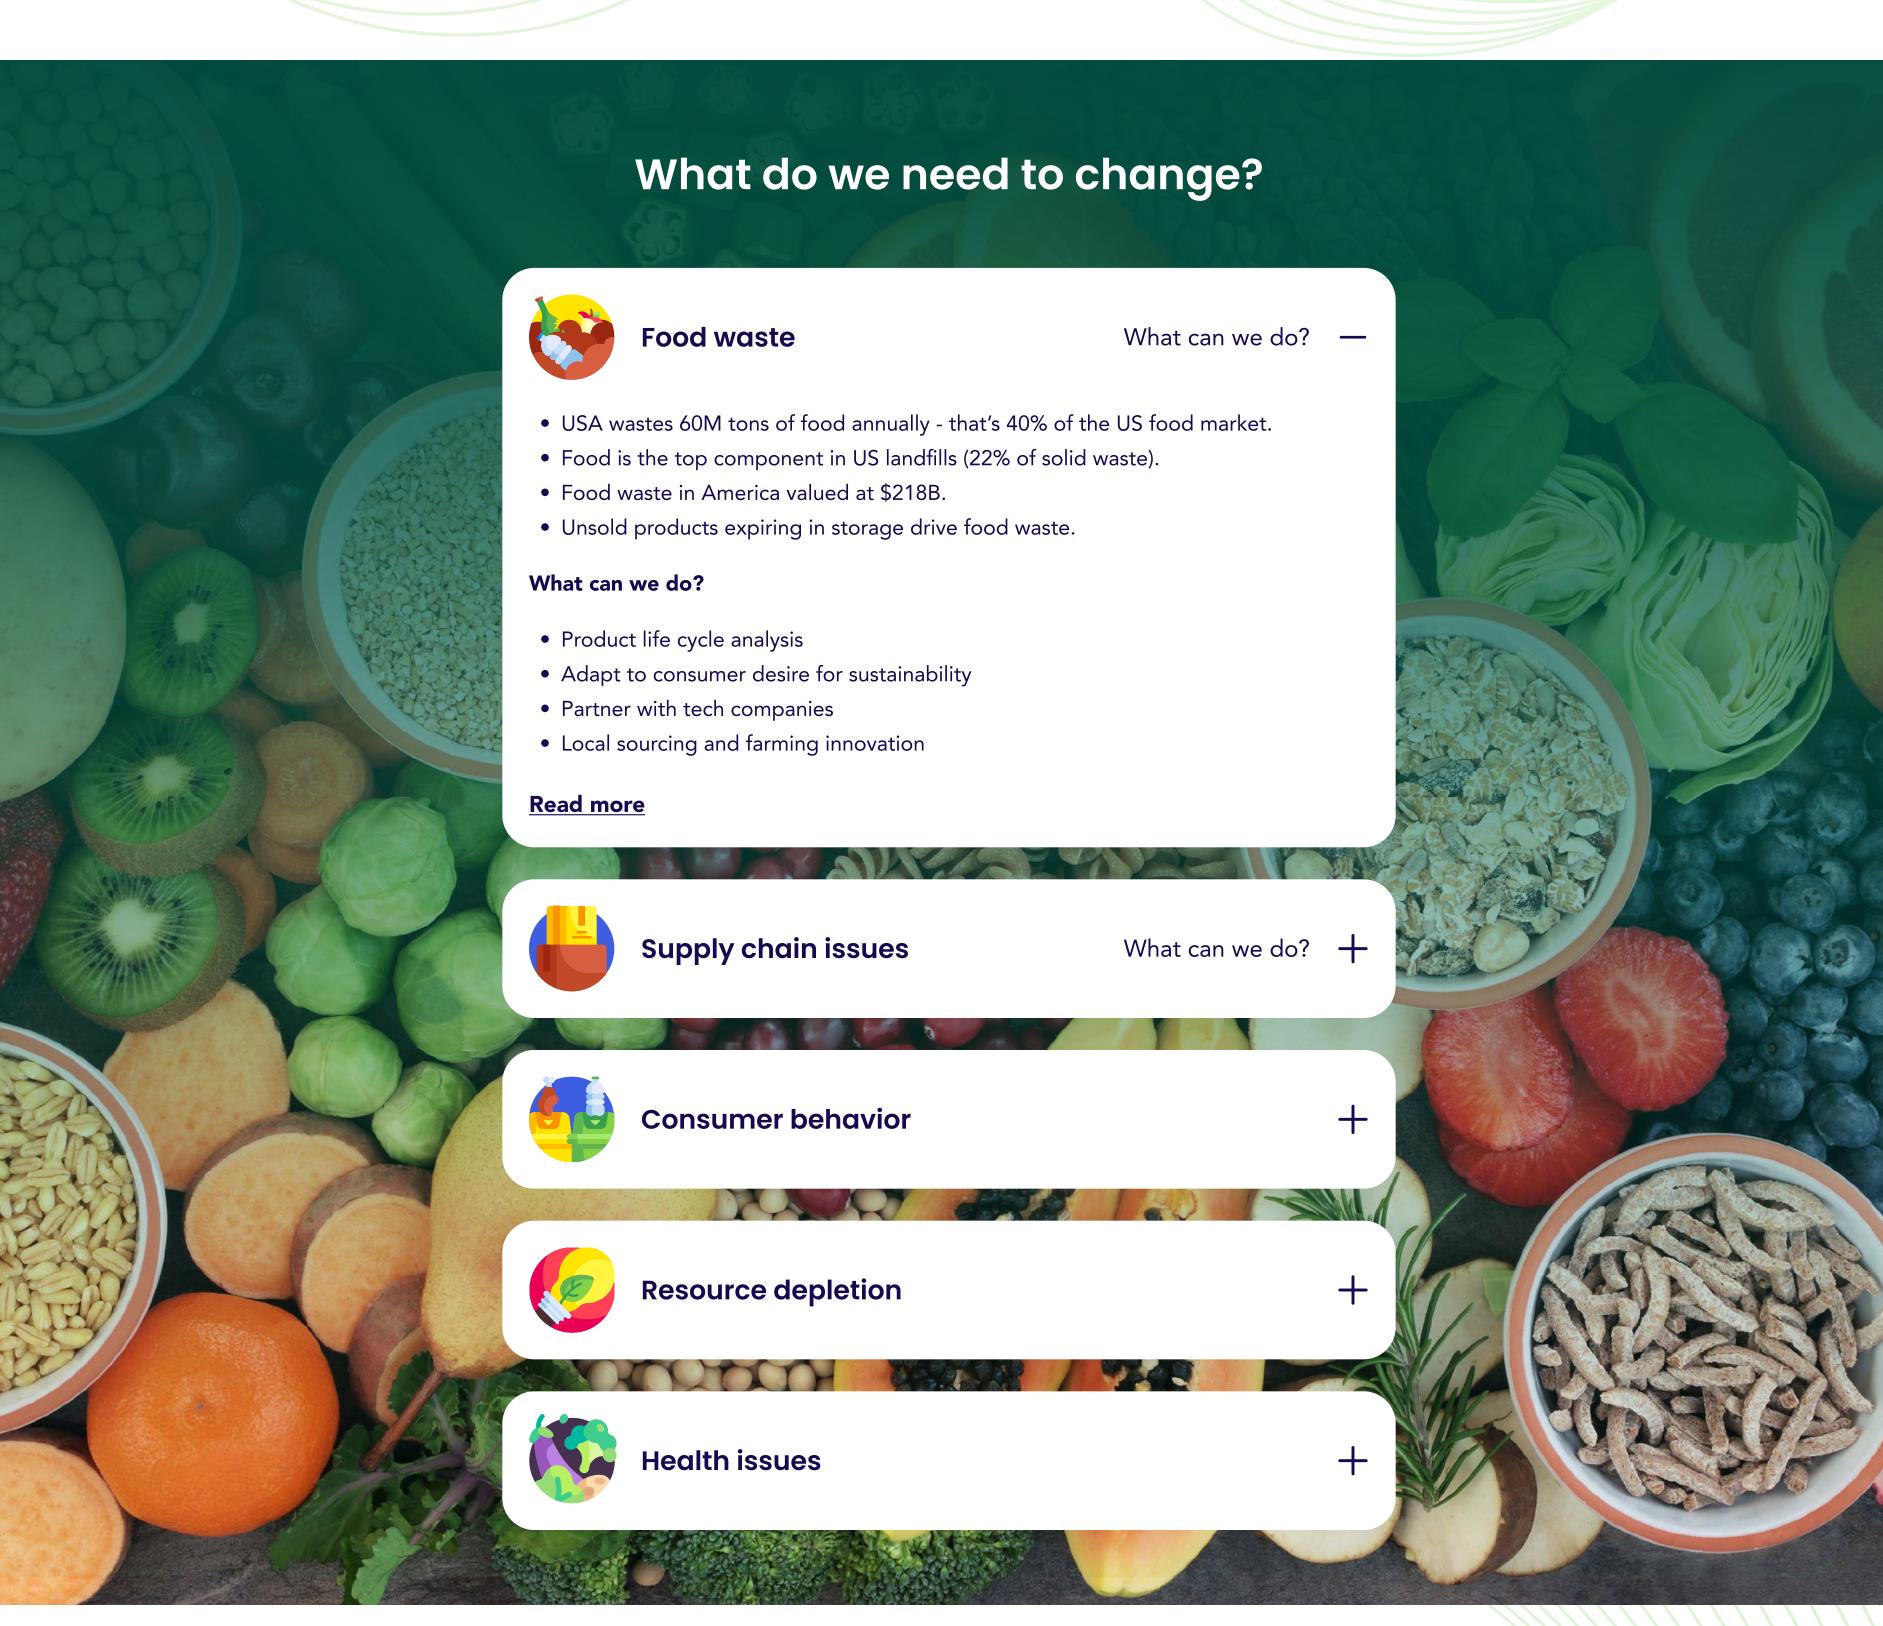

## Tastewise: Driving sustainability in the food & beverage industry

Artificial intelligence holds the key to transforming the food industry, promoting sustainable practices from initial product design to final packaging. Al-powered insights enable CPGs to make better decisions for resource optimization, waste reduction, and eco-conscious choices throughout the entire process.

## Leverage Tastewise to achieve your sustainability goals

The industry must adapt, and sustainability is key. At Tastewise, we're revolutionizing

how data shapes decisions in food. Our end-to-end Generative AI consumer data platform puts people first, fostering a resilient industry with ethical data practices.