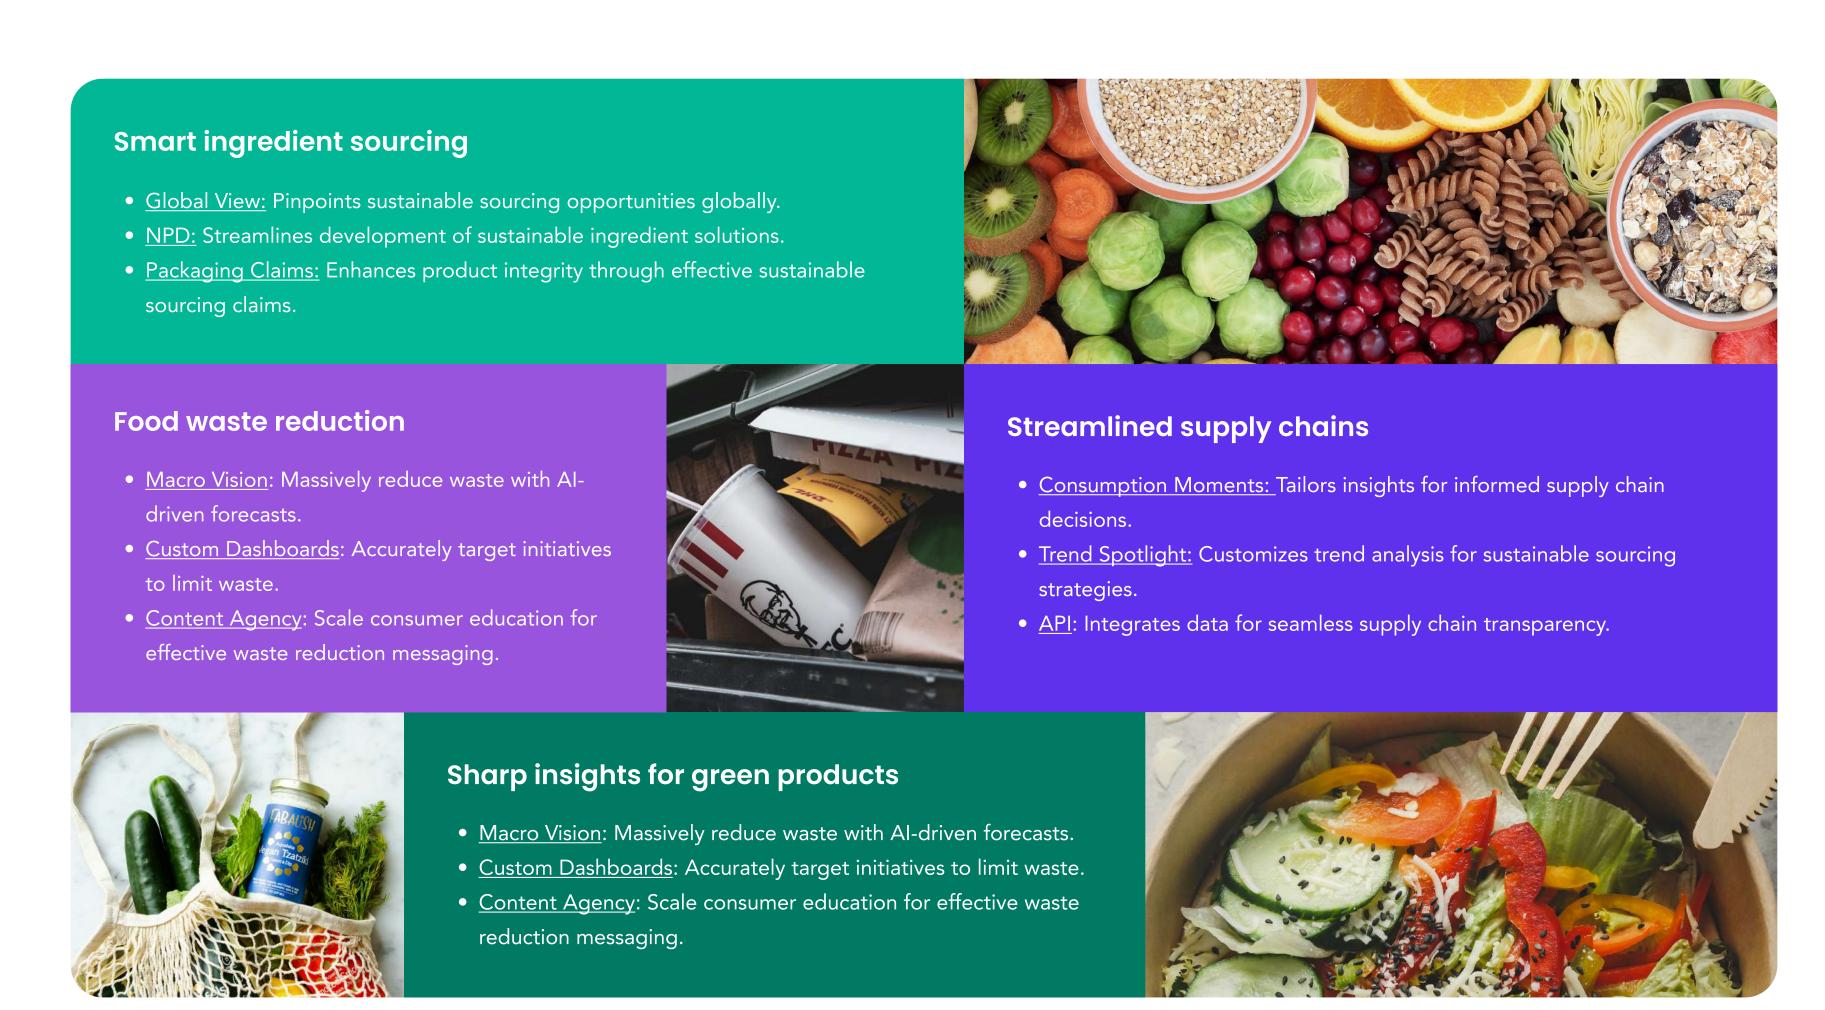

## Tastewise: Driving sustainability in the food & beverage industry

Artificial intelligence holds the key to transforming the food industry, promoting sustainable practices from initial product design to final packaging. Al-powered insights enable CPGs to make better decisions for resource optimization, waste reduction, and eco-conscious choices throughout the entire process.

## Leverage Tastewise to achieve your sustainability goals

The industry must adapt, and sustainability is key. At Tastewise, we're revolutionizing

how data shapes decisions in food. Our end-to-end Generative AI consumer data platform puts people first, fostering a resilient industry with ethical data practices.