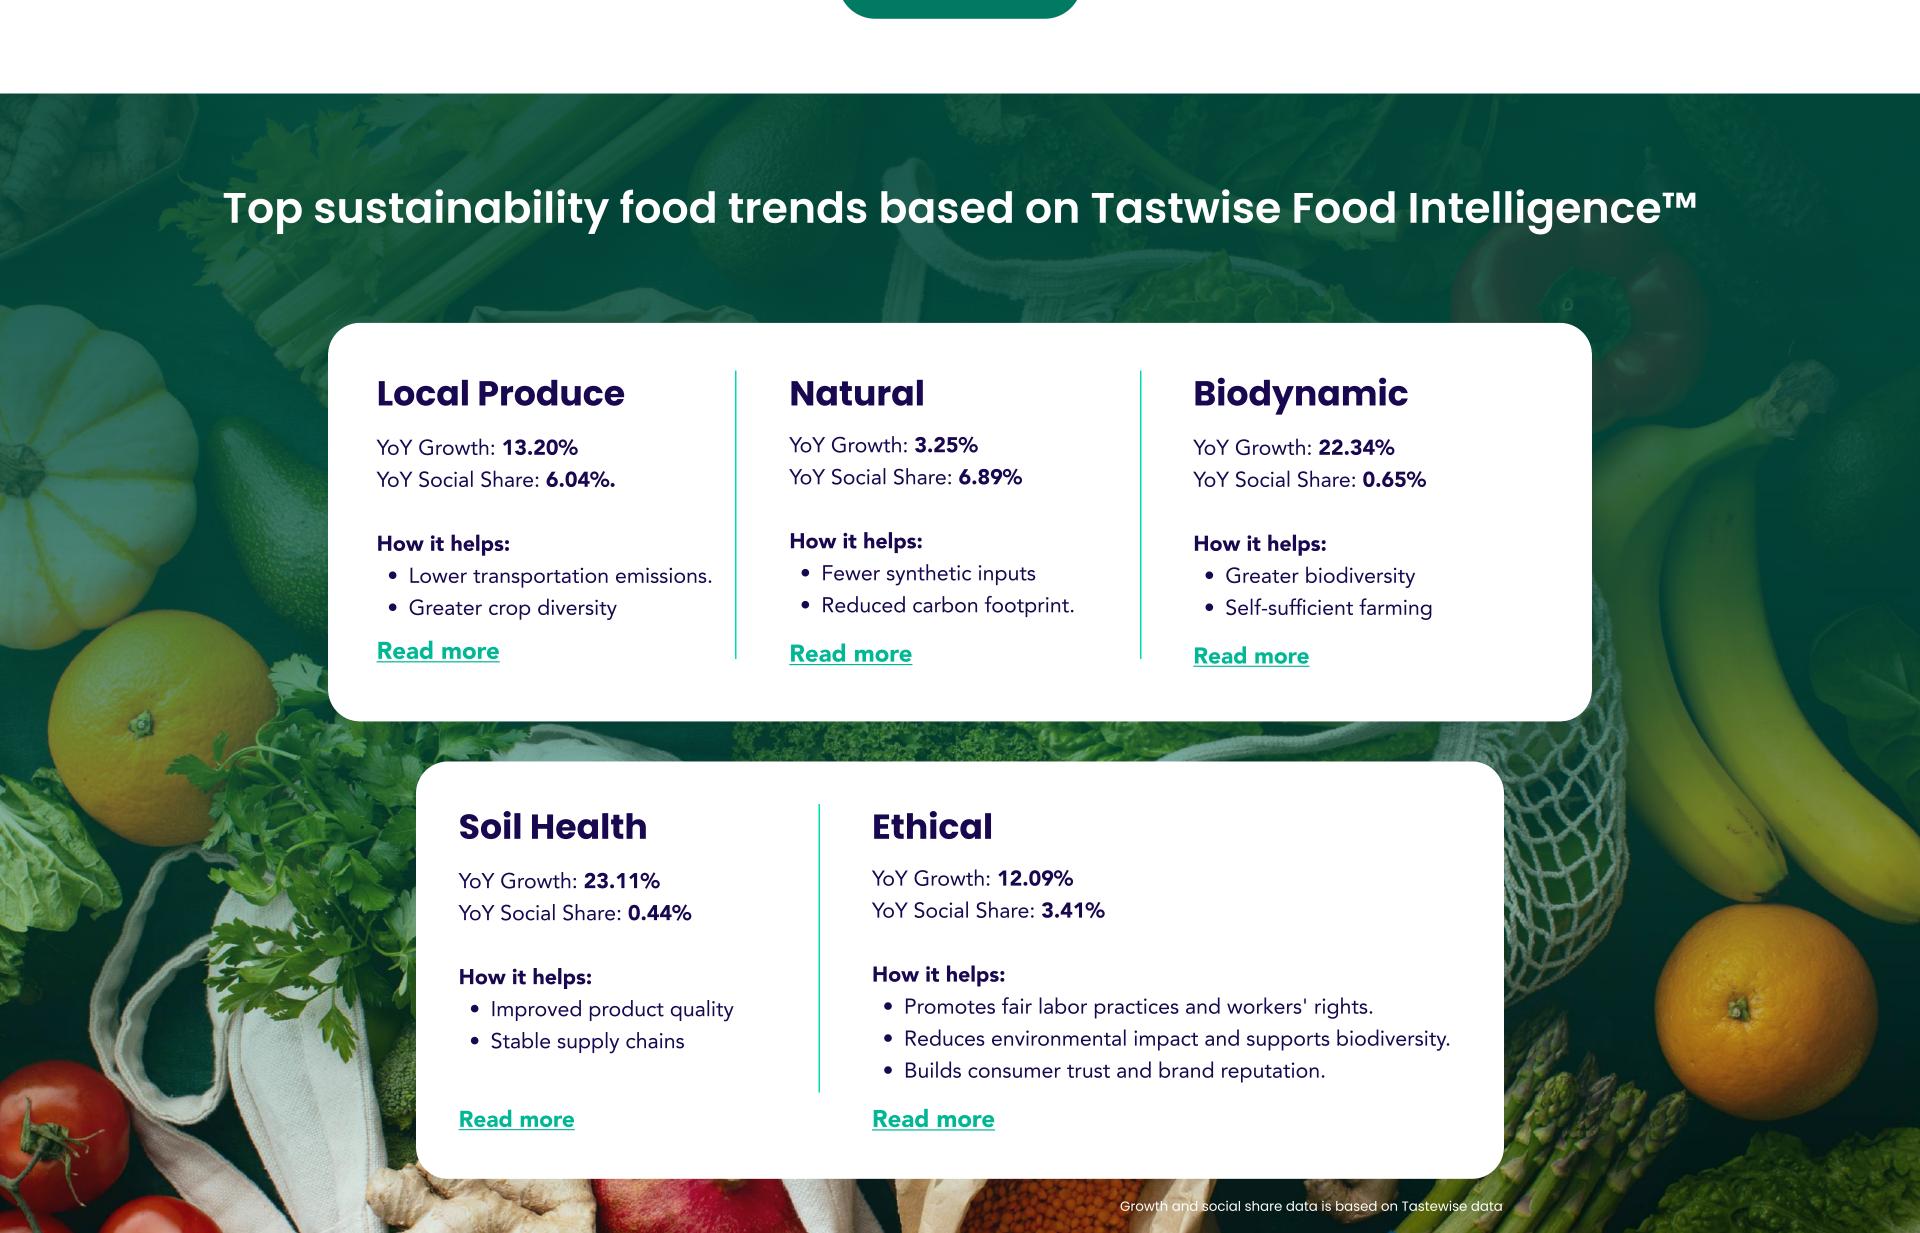

## Tastewise: Driving sustainability in the food & beverage industry

Artificial intelligence holds the key to transforming the food industry, promoting sustainable practices from initial product design to final packaging. Al-powered insights enable CPGs to make better decisions for resource optimization, waste reduction, and eco-conscious choices throughout the entire process.

## Leverage Tastewise to achieve your sustainability goals

The industry must adapt, and sustainability is key. At Tastewise, we're revolutionizing

how data shapes decisions in food. Our end-to-end Generative AI consumer data platform puts people first, fostering a resilient industry with ethical data practices.